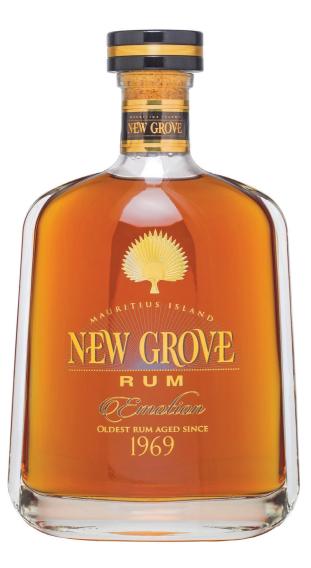

## **EMOTION 1969**

Emotion 1969 is the perfect expression of New Grove's unique tradition, mastered with art and passion. Discover the intense sensation of a well-kept secret, an improved elixir for 50 years. Emotion 1969 offers the enjoyment of a blended vintage rum made with expertise. Each glass of this blend is a journey unto itself.
This rum has been aged in old whiskey barrels since November 1969, and carefully preserved. The blend of various vintages, selections from 1969 to 2008, allowed the concoction of a fruity and powerful elixir, with a rich taste profile composed of buttery and pastry notes, accompanied by tastes of citrus and sweet spices. This Single Estate rum is 100% natural.

- Traditional Old rum
  - Base: Molasses
- Distillation: 94% Vol
- Congeners amount: > 250
  (Full bodied -blend of light and heavy)
  Aged at 85% Vol

- Taste profile: Dry
- No chill filtering
  - No additives
  - No sugar
- No colouring
- Bottled at 47% Vol
  Volume: 700ml